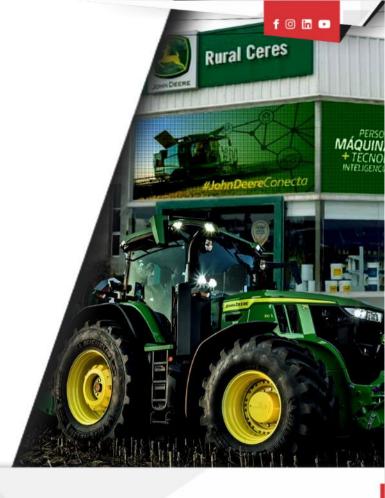

#### OUR DEALERS

**TANDIL - TRES ARROYOS - NECOCHEA** 

#### Annual turnover: U\$S 30 million

A successful business relationship with more than 2.000 clients.

We commercialize **more than 250 machines** yearly, providing our customers maintenance operations and technological support in an official service Brand.

We have a great stock of standard tools in our stores for immediate delivery. Our warehouses warrant a quick service for tractors, harvesters and other machines.

We also count with three fully- equipped garages, all of them using latest generation equipment, technology and tools for after- sales support or assistance.

We have at our disposal an in-house expert team supervising any of our client's machine's performance in real-time.