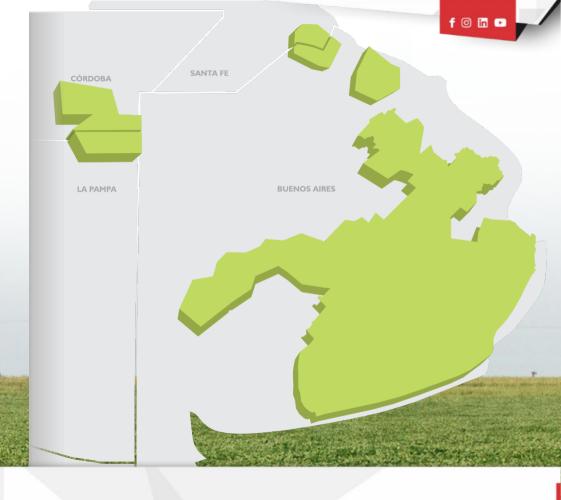

# AREA OF INFLUENCE

| CROP          | HECTARES  |
|---------------|-----------|
| SOY           | 1.239.364 |
| CORN          | 562.415   |
| SUNFLOWER     | 458.291   |
| WHEAT/ BARLEY | 1.253.914 |
| TOTAL         | 3,513,984 |