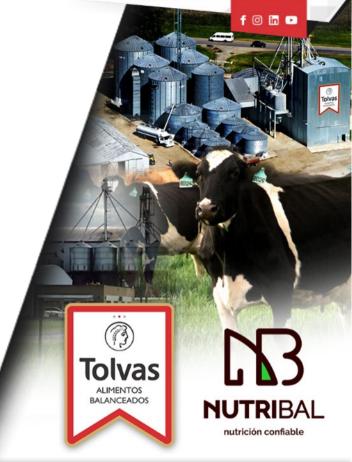

#### BALANCED FEED PLANTS

Annual turnover: U\$S 6 million

We produce, distribute and sell our exclusive brands TOLVAS and NUTRIBAL which are leaders in animal feed. Our two highly- equipped plants are ready to meet the needs of our clients.

We develop a wide variety of products, placing emphasis on fibre, energy, proteins and minerals warranting a correct nutrition and performance of the animals.

OUR BALANCED FEED PRODUCT LINES:
Milking parlours - Meat- Cattle population - Pigs - Equine