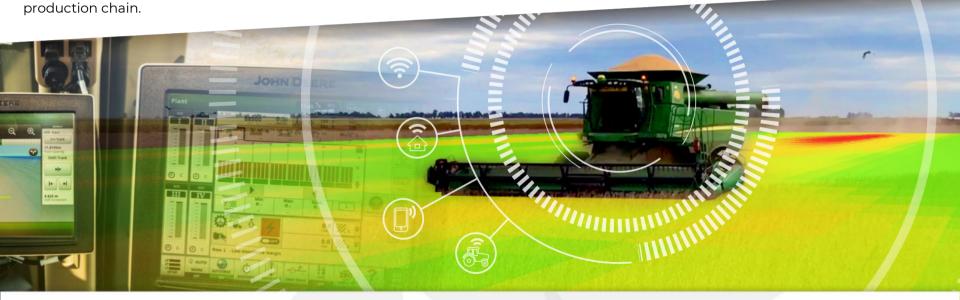

## DIGITIZED AGRICULTURE

Our Digitized Agriculture CERESTEC area is new, contemporary and professional. This unit involves technology and expertise to make agriculture more efficient.

CERESTEC innovando junto al campo

The agreement with **Geoagro and John Deere Conecta** platforms created and added values in the whole