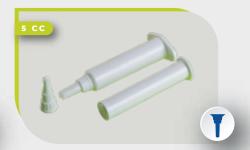

## OUR PRODUCTS

DUBARBIER SA syringes are available in different sizes 5, 8, 10, 14, 40 and 60 cc, with a wide variety of cannulas which are part of their body. This allows customers to have access to a product adapted to the solution they need to administer: liquid, thick or gel.

DUBARBIER SA syringes are available in different sizes 5, 8, 10, 14, 40 and 60 cc, with a wide variety of cannulas which are part of their body. This allows customers to have access to a product adapted to the solution they need to administer: liquid, thick or gel.