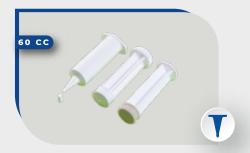

#### **SYRINGE A60-P6**

- ·Maximum capacity: 60cc.
- ·Cannula: 33 mm.
- •Cap: Т6
- ·Cannula exit orifice: 2 mm (diameter). It has 2 piston holders: Reg 60cc (dosage), Smooth 60cc (mon.). Nut 60cc. Piston 60 BD-SP.

#### **SYRINGE A60-P8**

- ·Maximum capacity: 60cc.
- ·Cannula: 32 mm.
- •Cap: Т8
- ·Cannula exit orifice: 8 mm (diameter). It has 2 piston holders: Reg 60cc (dosage), Smooth 60cc (mon.). Nut 60cc. Piston 60 BD-SP.