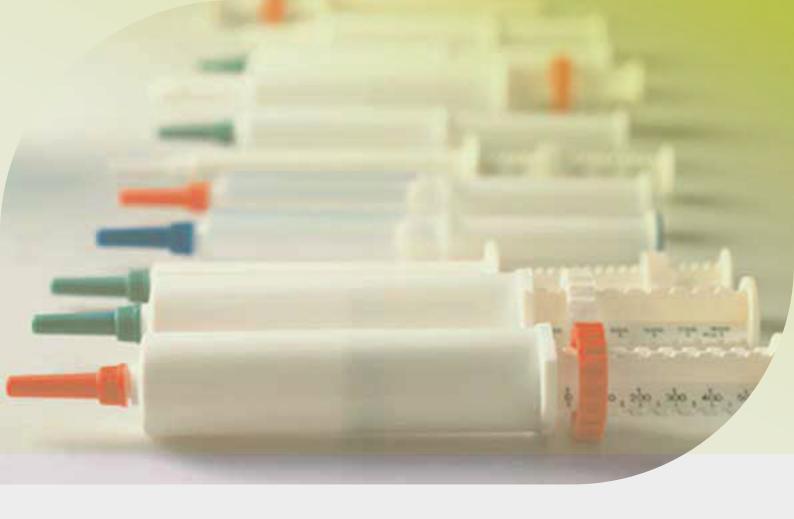

# Plastic prefilled syringes

/for the pharmaceutical, veterinary, pesticide and industrial industries.

/with and without cannula

It specifically manufactures pre-filled disposable measuring/dose dispenser syringes for different uses: veterinary, pharmaceutical, industrial and pesticide.

veterinarians

pharmacists

insecticides

We design and manufacture customized syringes adapted to the customers' needs and demands. They are manufactured with low and high density Polyethylene, as well as of Polypropylene (non-toxic materials, approved by FDA)

## OUR PRODUCTS

DUBARBIER SA syringes are available in different sizes 5, 8, 10, 14, 40 and 60 cc, with a wide variety of cannulas which are part of their body. This allows customers to have access to a product adapted to the solution they need to administer: liquid, thick or gel.