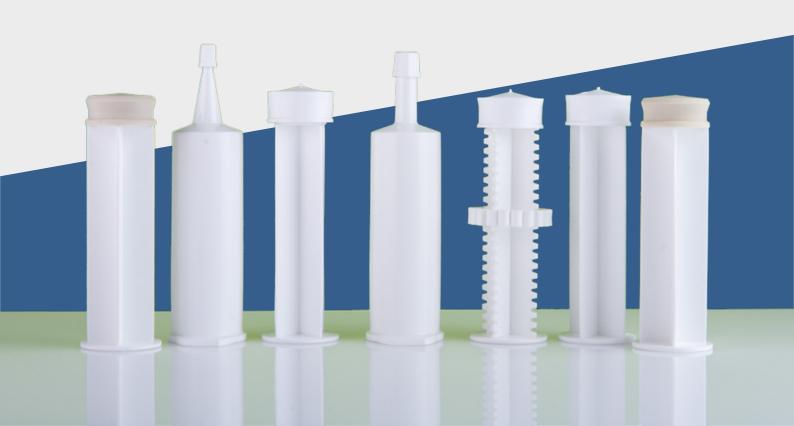

## OUR PRODUCTS

DUBARBIER SA syringes are available in different sizes 5, 8, 10, 14, 40 and 60 cc, with a wide variety of cannulas which are part of their body. This allows customers to have access to a product adapted to the solution they need to administer: liquid, thick or gel.

DUBARBIER SA syringes are available in different sizes 5, 8, 10, 14, 40 and 60 cc, with a wide variety of cannulas which are part of their body. This allows customers to have access to a product adapted to the solution they need to administer: liquid, thick or gel.

## CUSTOM-MADE PRINTING

in the syringe body by serigraphy and graduated scales in the plunger by pad printing.

## Color availability

- · Standard: red, green, blue, white.
- . Translucid