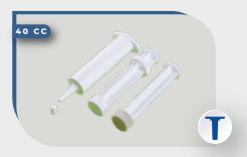

#### **SYRINGE A40-P5**

- ·Maximum capacity: 40cc.
- ·Cannula: 34 mm.
- •Cap: T5
- ·Cannula exit orifice: 5 mm (diameter). It has 2 piston holders: Reg 40cc (dosage), Smooth 40cc (mon.). Nut 40cc. Piston 40 BD-SP.

#### SYRINGE A40-P6

- ·Maximum capacity: 40cc.
- ·Cannula: 26.8 mm.
- •Cap: Т6
- ·Cannula exit orifice: 2 mm (diameter). It has 2 piston holders: Reg 40cc (dosage), Smooth 40cc (mon.). Nut 40cc. Piston 40 BD-SP.