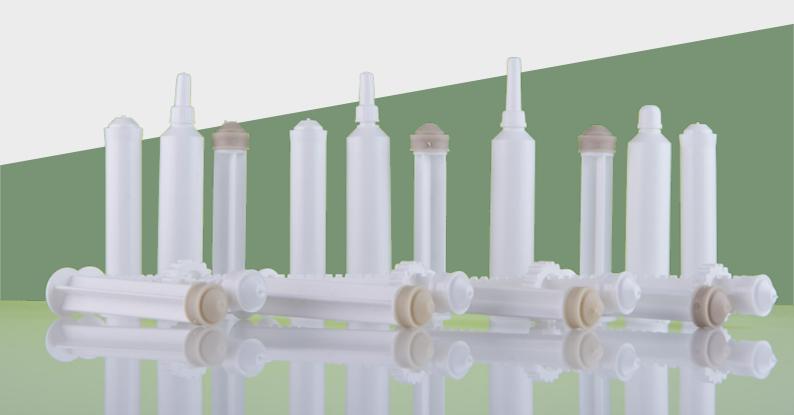

## OUR PRODUCTS

DUBARBIER SA syringes are available in different sizes 5, 8, 10, 14, 40 and 60 cc, with a wide variety of cannulas which are part of their body. This allows customers to have access to a product adapted to the solution they need to administer: liquid, thick or gel.

DUBARBIER SA syringes are available in different sizes 5, 8, 10, 14, 40 and 60 cc, with a wide variety of cannulas which are part of their body. This allows customers to have access to a product adapted to the solution they need to administer: liquid, thick or gel.