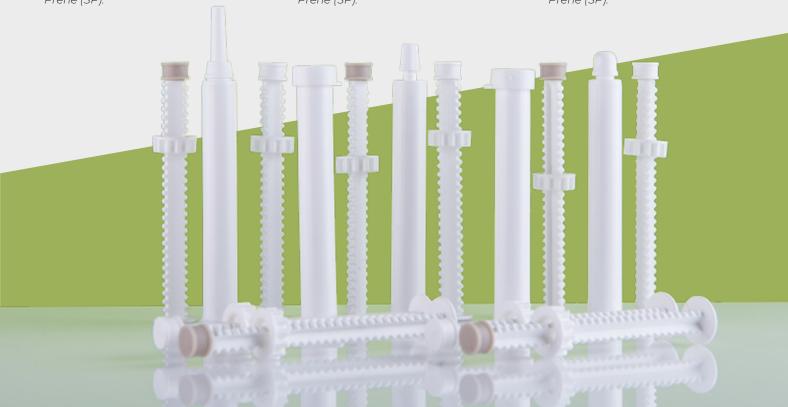

## OUR PRODUCTS

DUBARBIER SA syringes are available in different sizes 5, 8, 10, 14, 40 and 60 cc, with a wide variety of cannulas which are part of their body. This allows customers to have access to a product adapted to the solution they need to administer: liquid, thick or gel.

DUBARBIER SA syringes are available in different sizes 5, 8, 10, 14, 40 and 60 cc, with a wide variety of cannulas which are part of their body. This allows customers to have access to a product adapted to the solution they need to administer: liquid, thick or gel.

## Color availability

- · Standard: red, green, blue, white.
- . Translucid