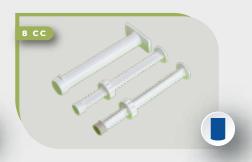

## OUR PRODUCTS

DUBARBIER SA syringes are available in different sizes 5, 8, 10, 14, 40 and 60 cc, with a wide variety of cannulas which are part of their body. This allows customers to have access to a product adapted to the solution they need to administer: liquid, thick or gel.

DUBARBIER SA syringes are available in different sizes 5, 8, 10, 14, 40 and 60 cc, with a wide variety of cannulas which are part of their body. This allows customers to have access to a product adapted to the solution they need to administer: liquid, thick or gel.