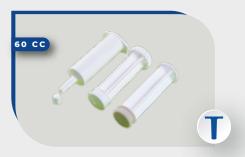

#### **SYRINGE A60-P6**

- ·Maximum capacity: 60cc.
- ·Cannula: 33 mm.
- •Cap: Т6
- ·Cannula exit orifice: 2 mm (diameter). It has 2 piston holders: Reg 60cc (dosage), Smooth 60cc (mon.). Nut 60cc. Piston 60 BD-SP.

#### **SYRINGE A60-P8**

- ·Maximum capacity: 60cc.
- ·Cannula: 32 mm.
- •Cap: Т8
- ·Cannula exit orifice: 8 mm (diameter). It has 2 piston holders: Reg 60cc (dosage), Smooth 60cc (mon.). Nut 60cc. Piston 60 BD-SP.