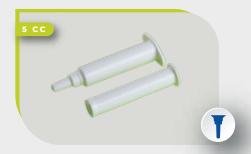

## OUR PRODUCTS

DUBARBIER SA syringes are available in different sizes 5, 8, 10, 14, 40 and 60 cc, with a wide variety of cannulas which are part of their body. This allows customers to have access to a product adapted to the solution they need to administer: liquid, thick or gel.

DUBARBIER SA syringes are available in different sizes 5, 8, 10, 14, 40 and 60 cc, with a wide variety of cannulas which are part of their body. This allows customers to have access to a product adapted to the solution they need to administer: liquid, thick or gel.