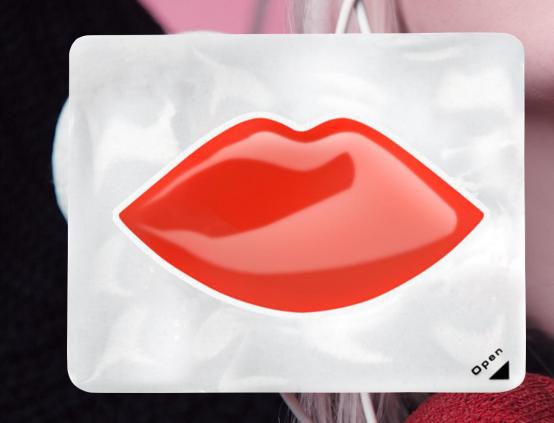

## REALLIP

A one-use lipstick sampling that gives the experience of your original product.

Lipstick

#### Benefits

Replicate your product's shape

- Hermetically sealed units
- c Easy open system
- Clear window to see the original color
- c Lift and apply to the lips
- c Both sides are customizable