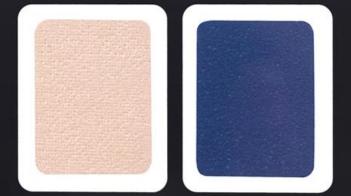

## REALSHADOW

A sampling for customers to test eyeshadows, placed in catalogs, on magazines, on cards: provides a sample of the original product color of their skin.

### Benefits

- Replicate your products shape
- Clear window to see the original color
- Hermetically sealed units
- Easy open system
- c Different levels of powder compaction
- c Lift and apply to the eyes
- c Both sides are customizable
- c Available in self-adhesive label or card