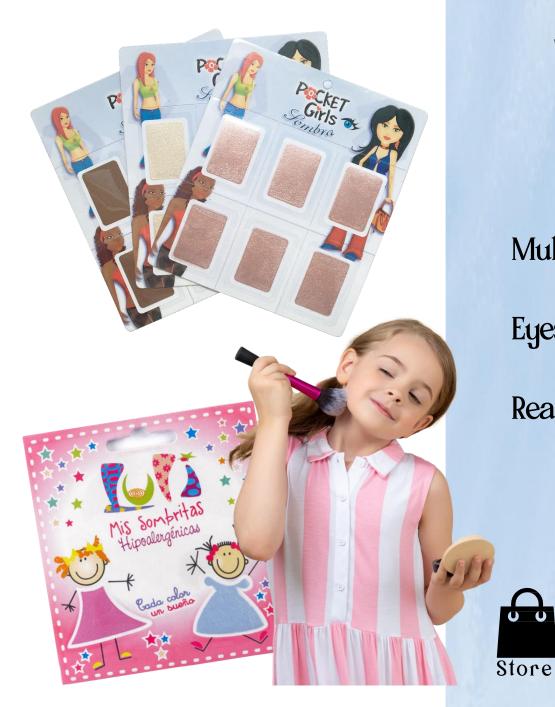

# COSMETICS FOR KIDS

Now kids have a funny way to put on makeup, such as eye shadows. lipsticks and blushers.

## Benefits

- C Added value for on the package or points of purchase displays
- Great for artistic painting
- c Clear window to see the original product
- Hermetically sealed units
- c Lift and apply
- c Completely customizable
- © Products with shapes