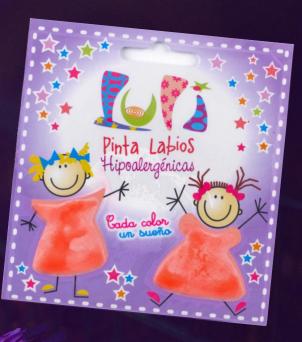

# COSMETICS FOR KIDS

Now kids have a funny way to put on makeup, such as eye shadows. lipsticks and blushers.

## Benefits

- C Added value for on the package or points of purchase displays
- Great for artistic painting
- c Clear window to see the original product
- Hermetically sealed units
- c Lift and apply
- c Completely customizable
- © Products with shapes