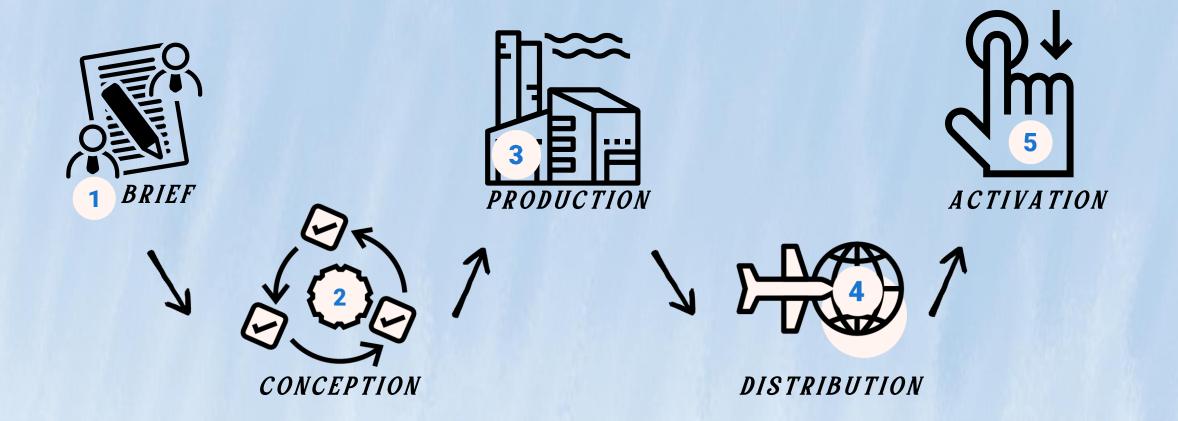

## A SIMPLE PROCESS **CAMPAIGN DEVELOPMENT**

Digital Activation (E mailing & Digital Platform) Consumer Activation Shopper Activation (In-store) Media Activation (Press)