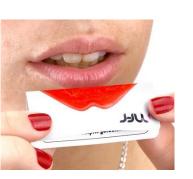

# MYKISS

A one-use lipstick applicator that gives the experience of your original product.

#### Benefits

- C Single use
- Hermetically sealed units
- Easy open system
- Clear window to see the original color
- Fold and apply system
- Direct application to the lips
- Both sides are customizable