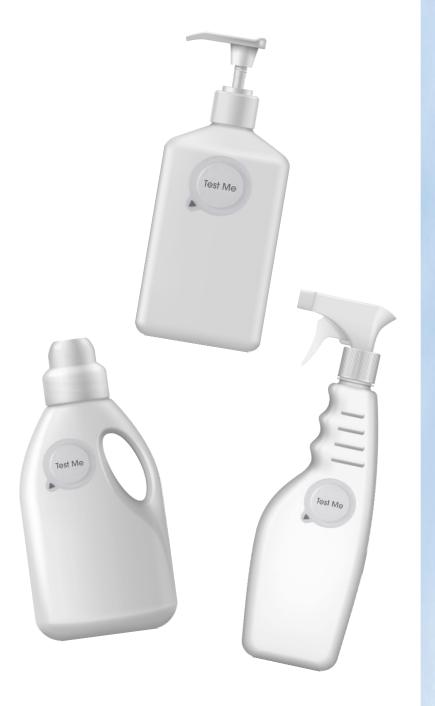

# ON PRODUCT

Reduce losses Improve Profit Reduce on-line return orders

100% personalized, airtight, lift it up and discover the fragrance again and again.

**Direct Mail** 

# REALFRAG ON - PACK

A self-adhesive label sampling for customers to experience fragrances on the product package and have a sample of the original product you can smell.

## Benefits

- Approximately reduce 5% of your product loss by tests
- 3.5cm diameter label
- Faithful to the original fragrance
- Experience the original notes \*\*\*
- Clear
- Hermetically sealed units
- Lift and sniff
- Open and close system to experience up to thirty times

IMPER

Test Me

Test Me

Fragrance