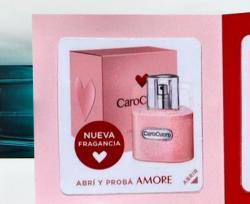

# REALFRAG

A self-adhesive label sampling for customers to smell fragrances on catalogs, magazines or cards and have a sample of the original product fragrance you can smell.

## Benefits

- Faithful to the original fragrance
- Experience the original notes
- Clear cover
- Hermetically sealed units
- Lift and sniff
- 4.9cm diameter label
- Open and close system to experience up to thirty times
- Turnkey service including all printing and affixing of samples