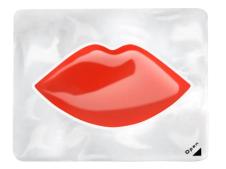

## REALLIP

A one-use lipstick sampling that gives the experience of your original product.

Lipstick

#### Benefits

Replicate your product's shape

- Hermetically sealed units
- c Easy open system
- Clear window to see the original color
- c Lift and apply to the lips
- c Both sides are customizable