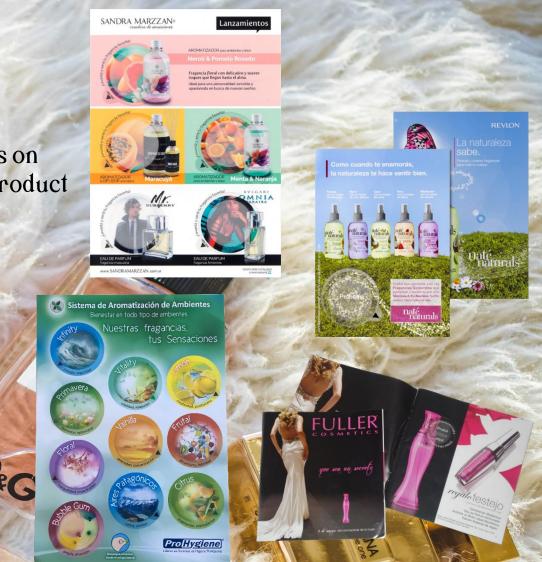

# PERFUMES

Realfrag self-adhesive label that allows consumers to experience fragrances. **Skinfrag** Application on the skin, offering the unique experience of the fragrance.

Activate and promote your products

# REALFRAG

A self-adhesive label sampling for customers to smell fragrances on catalogs, magazines or cards and have a sample of the original product fragrance you can smell.

## Benefits

- Faithful to the original fragrance
- Experience the original notes
- Clear cover
- Hermetically sealed units
- Lift and sniff
- 4.9cm diameter label
- Open and close system to experience up to thirty times
- Turnkey service including all printing and affixing of samples